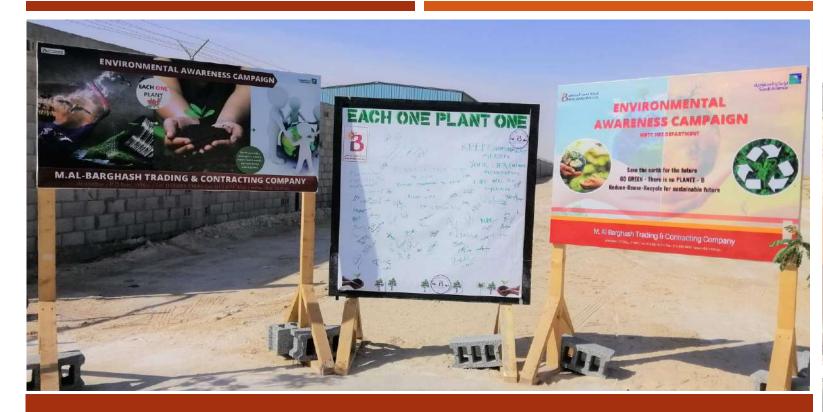

TREES IN MBTC PSC

= 500 TREES

APPROXIMATE QUANTITY OF OXYGEN PRODUCED IN MBTC PSC

= 500 X 260

TOTAL QUANTITY OF OXYGEN PRODUCED (APROXIMATELY)

= 130,000 TON / YR (130000000 KG/YR)



### KEY PERSONNEL PARTICIPATION



Mr. Bargash – CEO



MR. Sabha - GM



Mr. Fareed - AGM



Mr. Abdul Mohsin
- Sr. Project
Manager



Mr. Jagadish PCM



Mr. Raj Kumar Pal - Project Manager



Mr. Şelvam – Project Manager



Mr. Vijayakumar -Safety Manager



Mr. Manikandan -Safety Manager



Mr. Ruben -Safety Manager



Mr. Thangarasu – Operational Supervisor



Mr. Cerbo – Contract Manager



Mr. Prabu – Construction Manager



Mr. Khalid – Construction Manager









- Campaign Banners
- Distribution of PPE's & Beverages
- 3 Campaign Briefing
- Campaign Moments
- Closing Ceremony/Wowed Moments







## CAMPAIGN BANNERS

"Keep calm & keep the earth clean"





## CAMPAIGN BANNERS





























### EVENT ORGANIZATION

"Our planet's alarm is going off, and it is time to wake up and take action"







### PPE'S & FOOD COUNTER ARRANGEMENTS

"A healthy ecology is the basis for a healthy economy"















TRADITIES COMPANY DECOMPANY

ARENESS CAMPAIG









"Look deep into nature and then you will understand everything better."







### PLANTATION MOMENTS BY CEO SON



" Involvement of Young Generation to keep the earth clean"



























### PLANTATION MOMENTS BY MR.A.S.SABHA-GM

شركة محمد البرغش M.AL-BARGHASH CO.



"Each One Plant One"



WOWED MOMENTS BY MR.A.S.SABHA GM











PLANTATION MOMENTS BY MR.FAREED AGM





"When trees burn, they