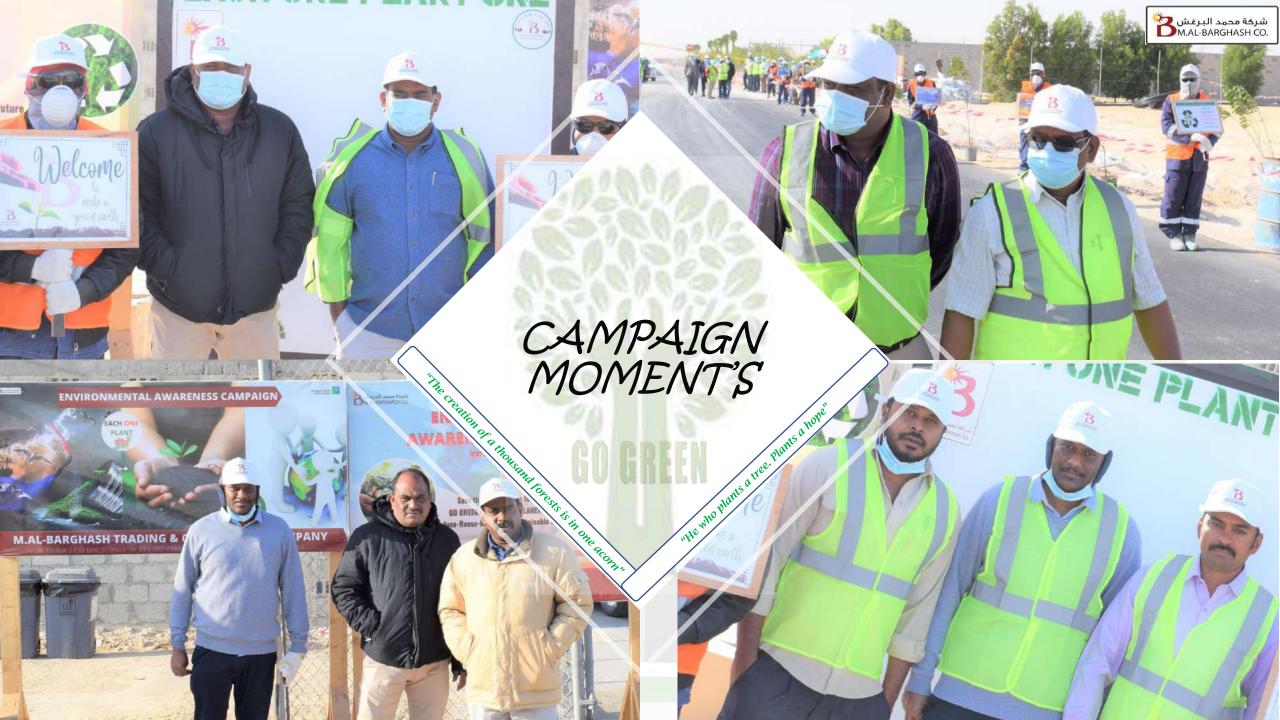

## CAMPAIGN MOMENTS

"Love the trees until their leaves fall off, then encourage them to try again next year"