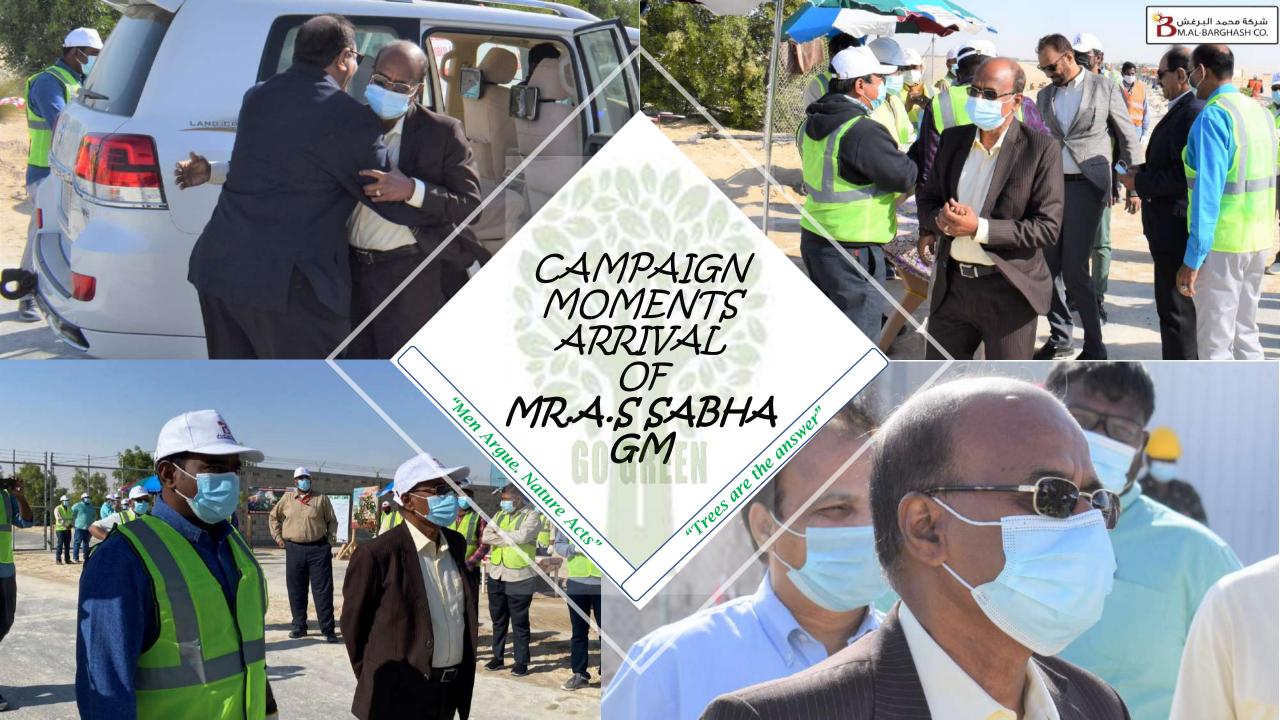

Plant a tree today to let future generation to have a quality life

"Let Us Begin Now"

THE MENT OF THE PARTY OF THE PA

MR. A.S.SABHA - GM

## CAMPAIGN MOMENTS

"Love the trees until their leaves fall off, then encourage them to try again next year"