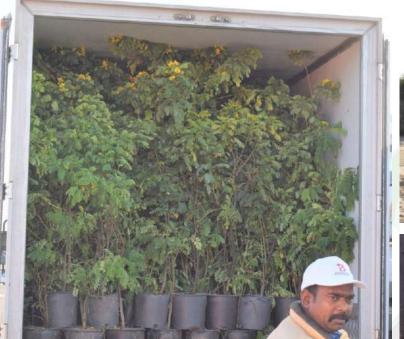

#### BENEFITS OF TANNER'S CASSIA

#### **BENEFITS**

Avarampoo helps regulate blood sugar level.

Helps with problems like excessive thirst through its hydrating properties.

Boost Your Body's Natural Defenses.

Natural source of anti oxidants.

#### TOTAL NO OF EMPLOYEES PARTICIPATION

"130"

EMPLOYEES HAVE PARTICIPATED IN THE EACH ONE PLANT ONE CAMPAIGN

SPECIAL BENEFITS
OF
TANNER'S CASSIA
@ PSC

IT HELPS BOOSTS THE INSULIN LEVELS IN THE BODY NATURALLY.

IT HELPS TO REGULATE BLOOD SUGAR LEVEL. NATURALLY