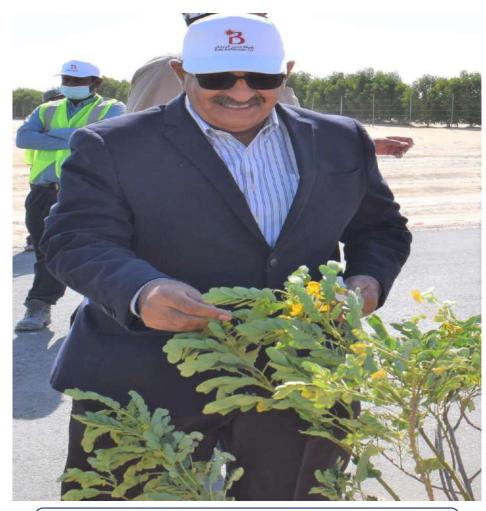

#### BENEFITS OF TANNER'S CASSIA

#### **BENEFITS**

Avarampoo helps regulate blood sugar level.

Helps with problems like excessive thirst through its hydrating properties.

Boost Your Body's Natural Defenses.

Natural source of anti oxidants.

#### TOTAL NO OF EMPLOYEES PARTICIPATION

"130"

EMPLOYEES HAVE PARTICIPATED IN THE EACH ONE PLANT ONE CAMPAIGN

SPECIAL BENEFITS
OF
TANNER'S CASSIA
@ PSC

IT HELPS BOOSTS THE INSULIN LEVELS IN THE BODY NATURALLY.

IT HELPS TO REGULATE BLOOD SUGAR LEVEL. NATURALLY