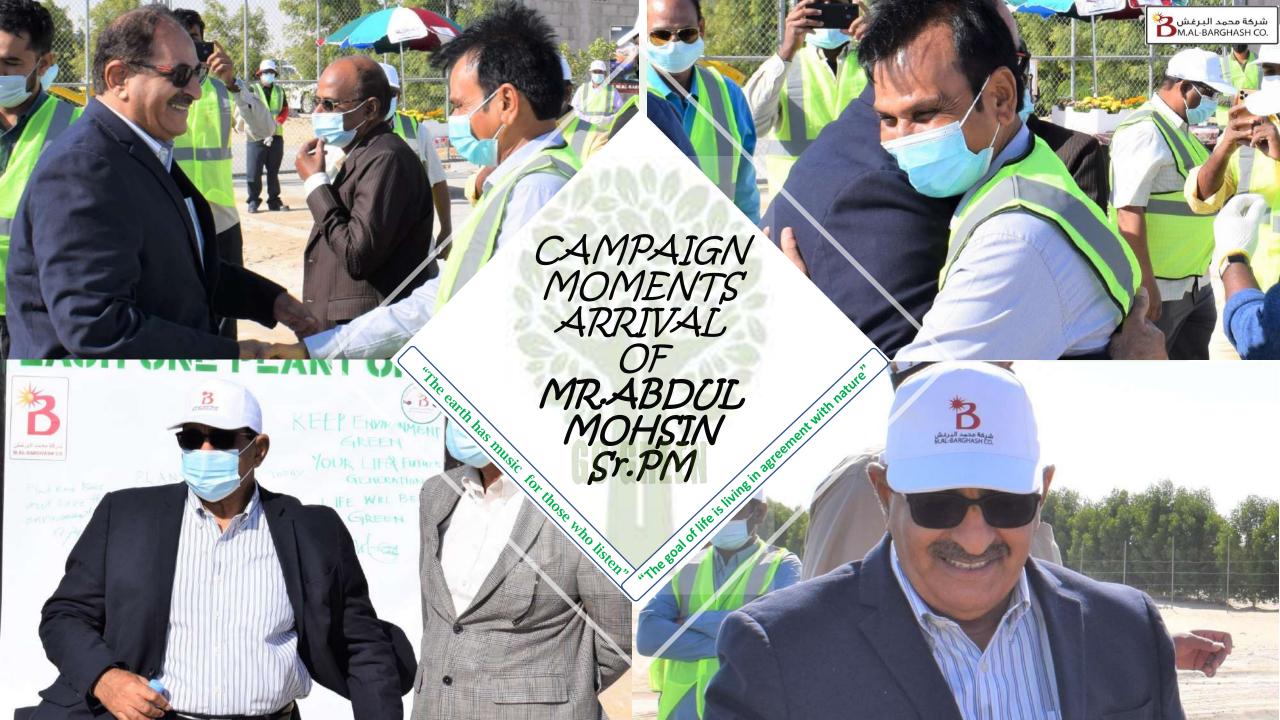

## EACH ONE PLANTONE

"keep Environment Green" Your life and future generation life will be Green

MR.FAREED - AGM

Planting more Trees will save the Environment

MR. ABDUL MOSHIN- Sr.PM

THE MAN WINDS TO SEE THE PARTY OF THE PARTY

### PLANTATION MOMENTS BY MR.ABDUL MOHSIN SR.PM

"Trees are as close to immortality as the rest of us ever come"

WOWED MOMENTS BY MR. ABDUL MOHSIN - Sr.PM

"That's the way I do things when I want to celebrate, I always plant a tree"

## CAMPAIGN MOMENTS

"Love the trees until their leaves fall off, then encourage them to try again next year"