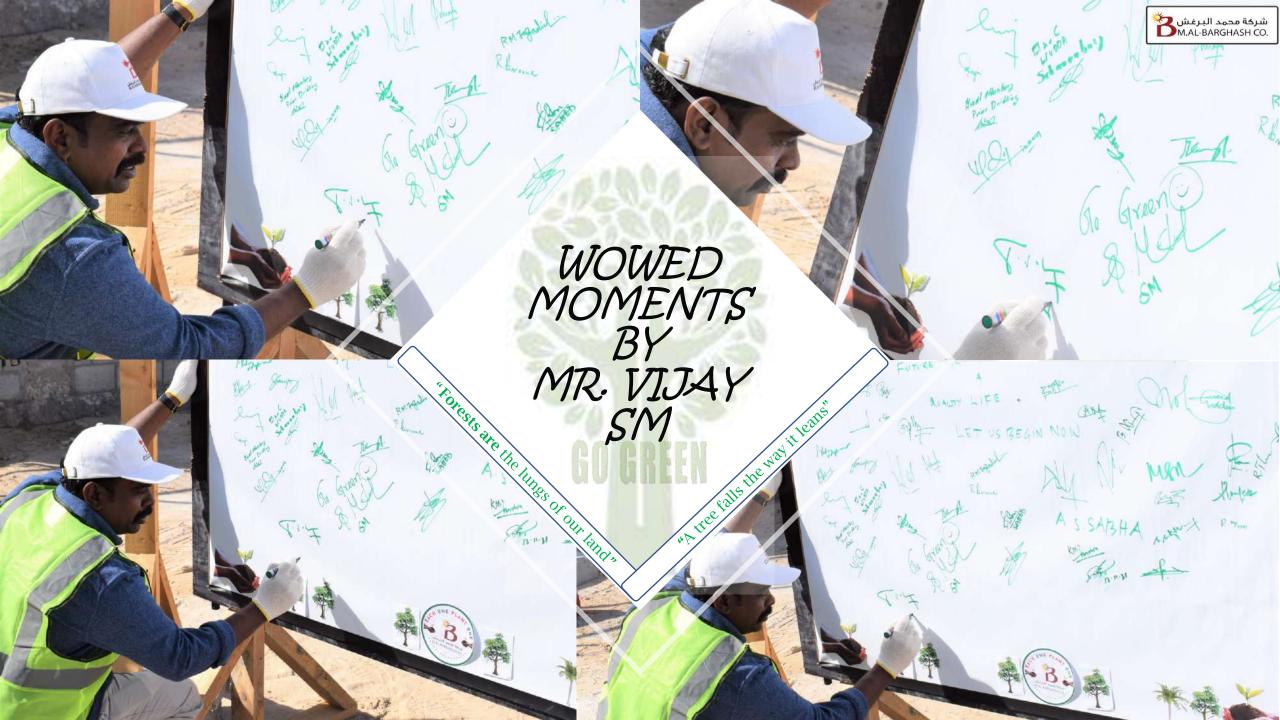

## WOWED MOMENTS

"Love is like a tree, it grows of its own accord, it puts down deep roots into our whole being."

"In creating, the only hard thing's to begin; a grassblade's no easier to make than an oak."