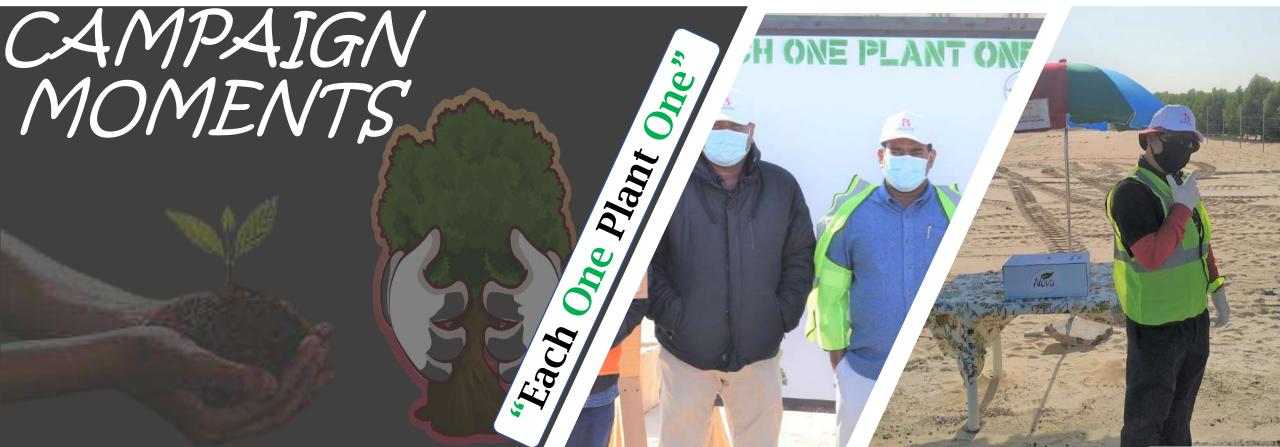

## CAMPAIGN MOMENTS

"Love the trees until their leaves fall off, then encourage them to try again next year"

## WOWED MOMENTS

"Love is like a tree, it grows of its own accord, it puts down deep roots into our whole being."

"In creating, the only hard thing's to begin; a grassblade's no easier to make than an oak."