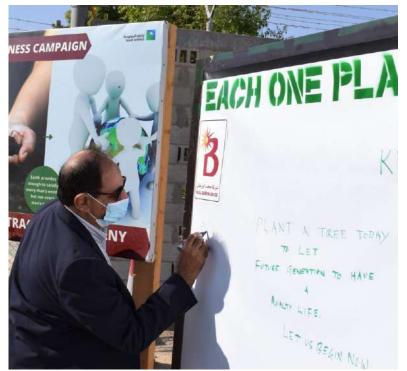

Plant a tree today to let future generation to have a quality life

"Let Us Begin Now"

THE MENT OF THE PARTY OF THE PA

MR. A.S.SABHA - GM