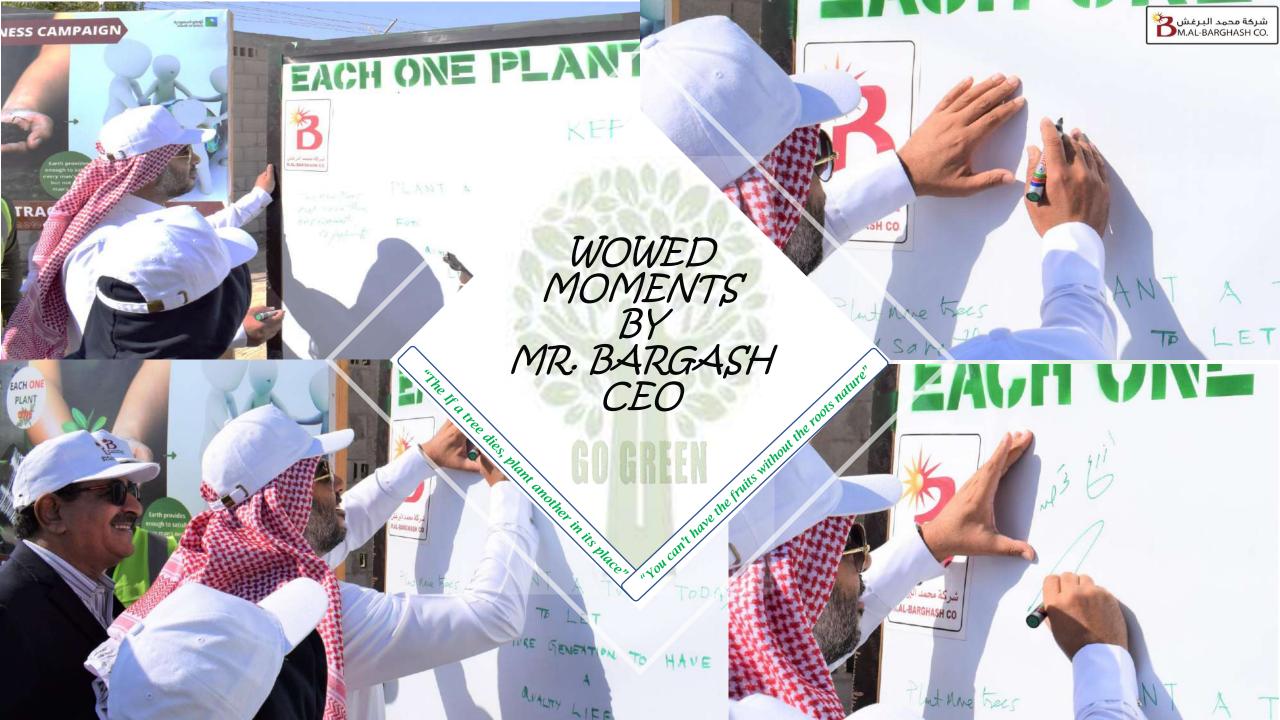

## WOWED MOMENTS

"Love is like a tree, it grows of its own accord, it puts down deep roots into our whole being."

"In creating, the only hard thing's to begin; a grassblade's no easier to make than an oak."

"Keep a green tree in your heart and perhaps a singing bird will come."

"Each One Plant One"

"Each One Plant One"