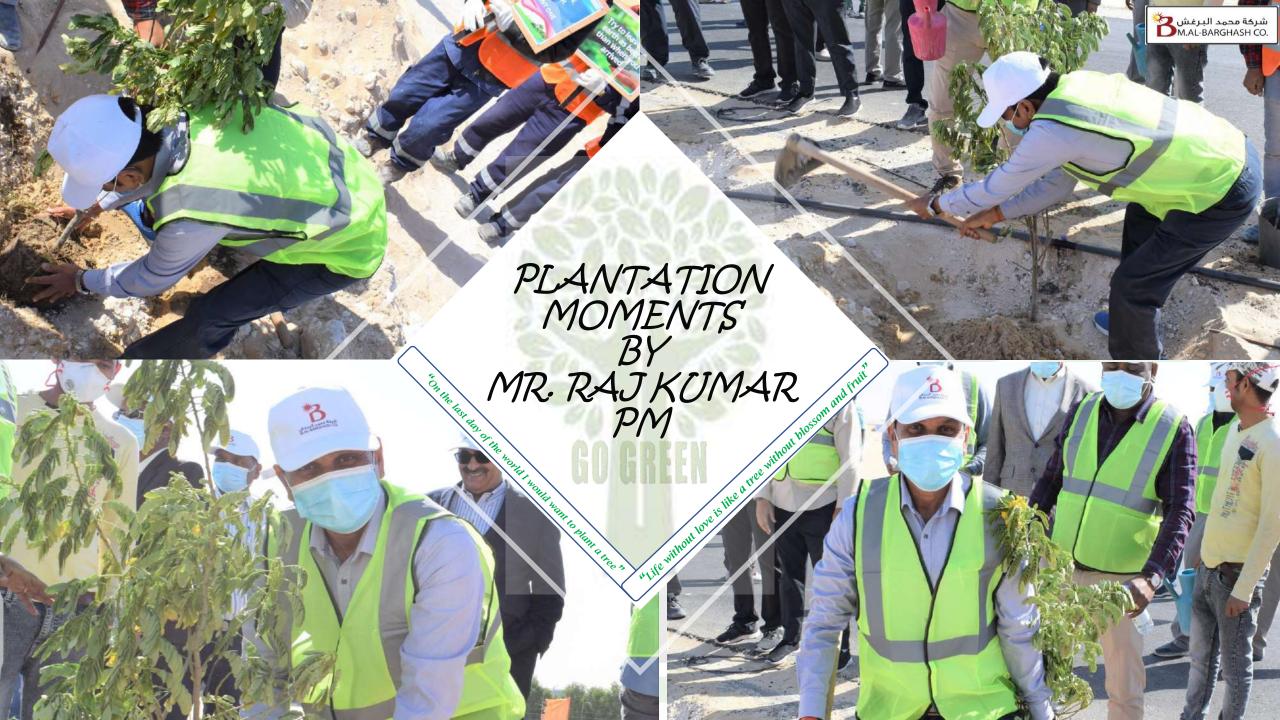

### KEY PERSONNEL PARTICIPATION

Mr. Bargash – CEO

MR. Sabha - GM

Mr. Fareed - AGM

Mr. Abdul Mohsin
- Sr. Project
Manager

Mr. Jagadish PCM

Mr. Raj Kumar Pal - Project Manager

Mr. Şelvam – Project Manager