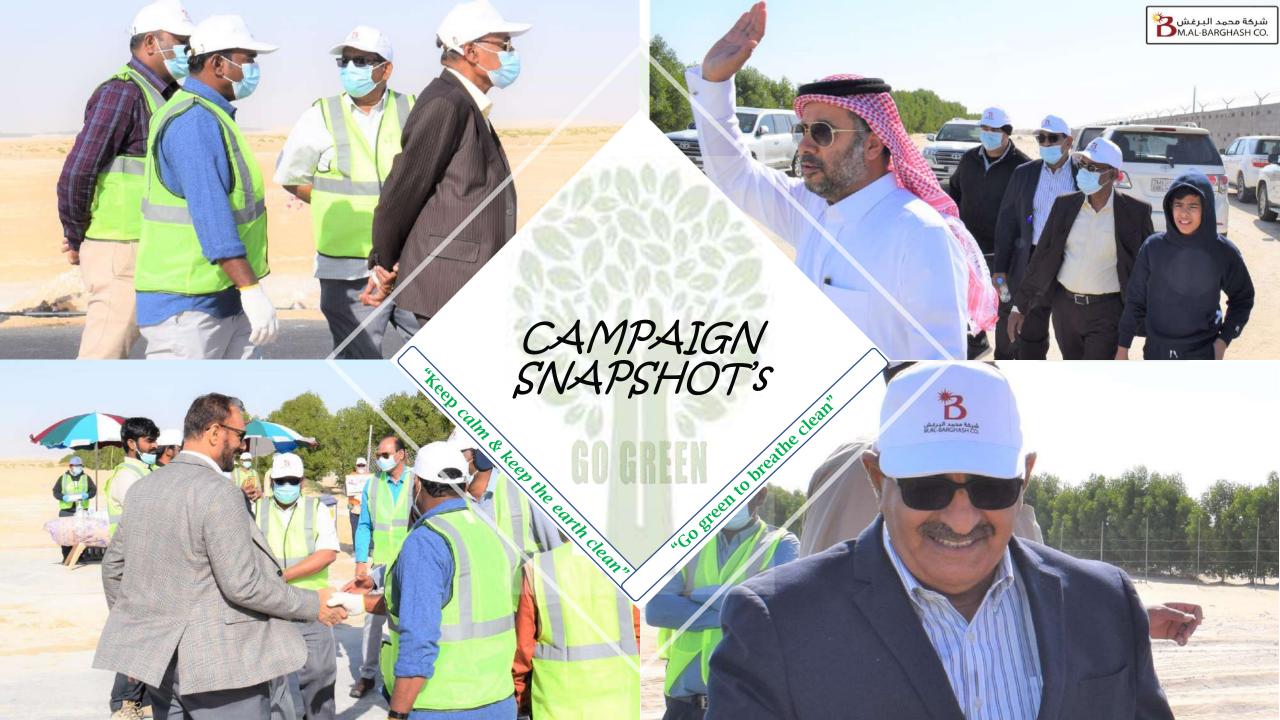

### CAMPAIGN SNAPSHOT'S

"The only way forward, if we are going to improve the quality of the environment, is to get everybody involved"

## CAMPAIGN SNAPSHOT'S

"The best friend on earth of man is the tree. When we use the tree respectfully and economically, we have one of the greatest resources on the earth."