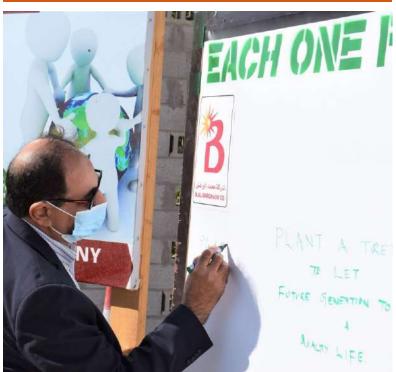

Plant a tree today to let future generation to have a quality life

"Let Us Begin Now"

THE MENT OF THE PARTY OF THE PA

MR. A.S.SABHA - GM